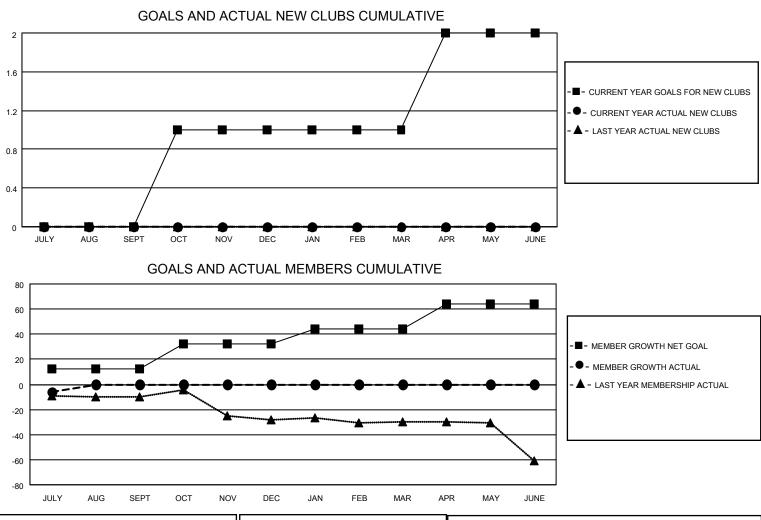

## LOCATION NORTH CAROLINA

District 31 I

Results as of: 7/31/2022

| Clubs                 |               |           |               | Members               |                         |                         |                                                    |
|-----------------------|---------------|-----------|---------------|-----------------------|-------------------------|-------------------------|----------------------------------------------------|
| RESULTS FOR 2022-2023 |               |           |               | RESULTS FOR 2022-2023 |                         |                         |                                                    |
| QUARTER               | NEW CLUB GOAL | NEW CLUBS | DROPPED CLUBS | QUARTER               | MBER GROWTH NET<br>GOAL | MEMBER GROWTH<br>ACTUAL | DROPPED<br>MEMBERS ACTUAL<br>(including transfers) |
| JULY/AUG/SEPT         | 0             | 0         | 2             | JULY/AUG/SEPT         | 12                      | 1                       | 7                                                  |
| OCT/NOV/DEC           | 1             | 0         | 0             | OCT/NOV/DEC           | 20                      | 0                       | 0                                                  |
| JAN/FEB/MAR           | 0             | 0         | 0             | JAN/FEB/MAR           | 12                      | 0                       | 0                                                  |
| APR/MAY/JUNE          | 1             | 0         | 0             | APR/MAY/JUNE          | 20                      | 0                       | 0                                                  |